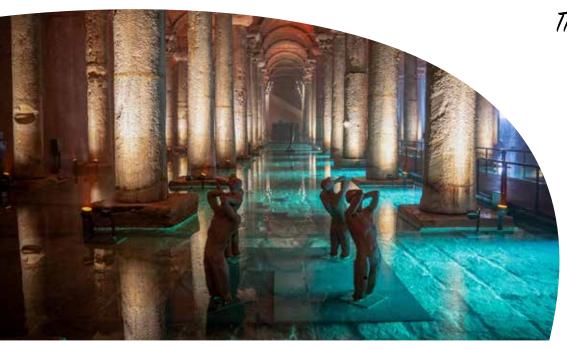

The Basilica Cistern is one of the most important places worth seeing in Istanbul.

Have you seen the Hagia Sophia Museum, the 8<sup>th</sup> wonder of the world?

www.demmuseums. com/museums/ hagia-sophiamuseum/