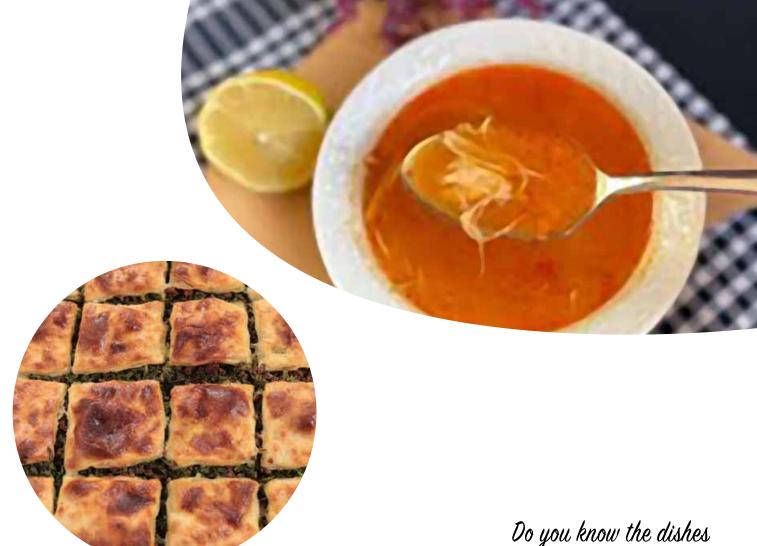

> maps.app.goo. gl/7BnPpmYifL1SiVf56

Do you know the dishes
of Ermenek region? 11
Arabaşı, Deli Börek,
Tarhanabaşı or Kıvırma?
You will taste different flavors
at the Final Dinner at Selçuk
Pharmaceutical Warehouse.