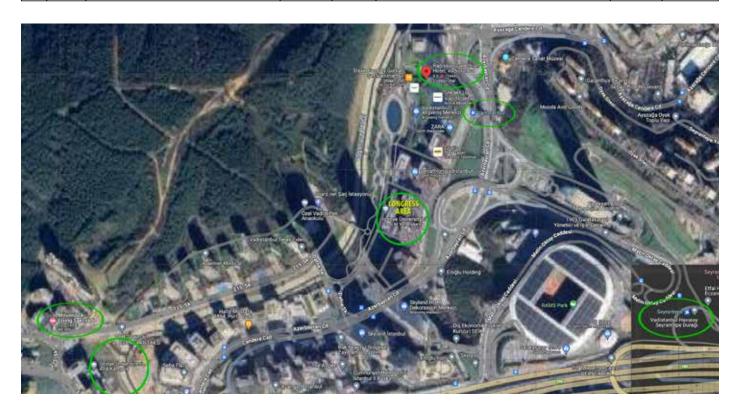

Regarding your accommodations while in Istanbul, you will be able to choose from many economically priced (renewed) alternatives. You will be able to reach the Congress which will be held at **Istinye University at the Vadi H Campus** relatively easily by metro, as it is close in proximity to the city center.

### **Accommodation**

You can make your reservation from the hotels of your choice. There are many options. It is useful to consider the metro routes. You can easily reach by the Havaray Finicular to Vadistanbul from Sanayi Mahallesi Metro Station. There is Metro from Taksim to Sanayi Mahallesi.