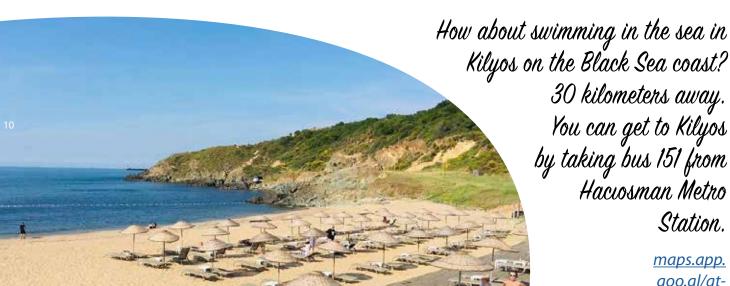

Wouldn't you enjoy a boat trip on the Bosphorus? It's in the program.

30 kilometers away. You can get to Kilyos by taking bus 151 from Haciosman Metro Station.

> goo.gl/qtvF1z2Bzu-WZhwwW6

Another option is Sile Uzunkum Beach. 88 kilometers away. It's very popular.
But you have to be careful.