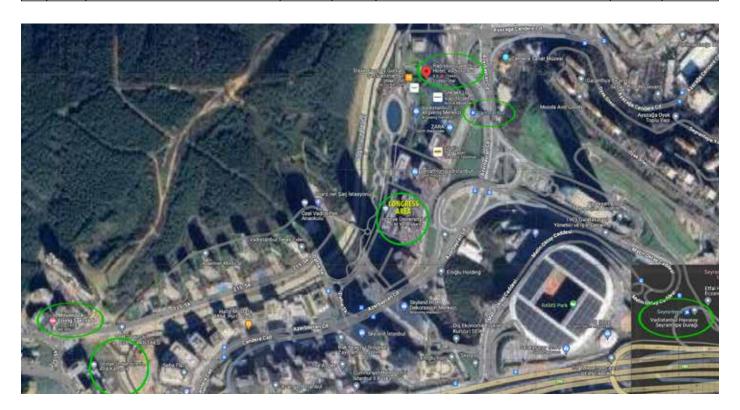

## Istinye University, Vadi H Campus,

Azerbaycan Cad. Vadistanbul 4A Blok, TR-34396 Sariyer / Istanbul, Türkiye <a href="https://maps.app.goo.gl/KW5R6N2ha8G1ukfP9">https://maps.app.goo.gl/KW5R6N2ha8G1ukfP9</a>

Regarding your accommodations while in Istanbul, you will be able to choose from many economically priced alternatives. You will be able to reach the Congress which will be held **at Istinye University at the Vadi H Campus** relatively easily by metro, as it is close in proximity to the city center.