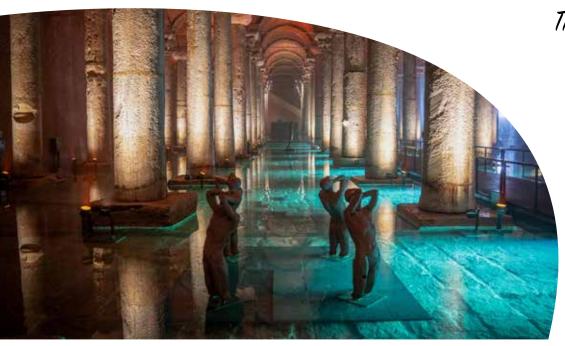

Shall we meet in Beyoğlu on
Thursday evening
during the congress?
We'll see the new
exhibitions.

The Basilica Cistern is one of the most important places worth seeing in Istanbul.

Have you seen the Hagia Sophia Museum, the 8<sup>th</sup> wonder of the world?